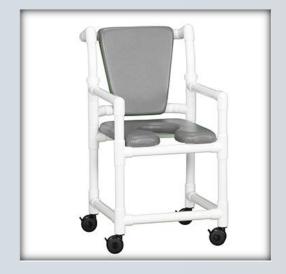

## **Shower Chair w/Soft Seat and Backrest**

| Technical Data    |         |
|-------------------|---------|
| Height:           | 41.75"  |
| Width:            | 21.75"  |
| Depth:            | 25.75"  |
| Weight:           | 25 lbs  |
| Seat Height:      | 24"     |
| Clearance:        | 20"     |
| Between the arms: | 17.25"  |
| Weight Capacity:  | 300 lbs |
| Ship Weight:      | 31 lbs  |
| Shipping Method:  | Parcel  |

## **Features:**

- 3" durable twin wheel casters, all locking
- Open-front seat for easy bathing care
- Cushion seat and backrest for added comfort